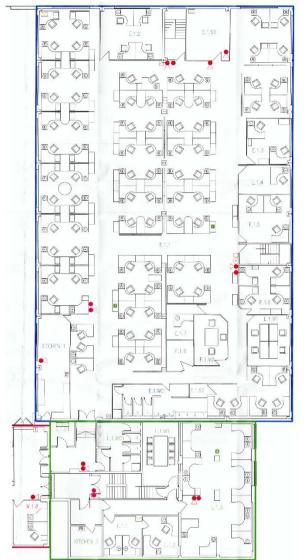

#### First Floor Unit 3 - approx. 10,000 sq. ft.

First Floor open plan office area of **7,518 sq ft** with additional 9 peripheral office/meeting rooms ranging from **72 – 240 sq ft** each and store/IT cupboards, toilets and generous kitchen (300 sq ft). Accessible via 3 stairwells. Available use of large first floor outdoor terrace area. Total internal area approx. **9,968 sq ft** (926 sq m). Additional adjacent areas could be included. Viewing now, available for occupation from November 2020.

## LANSBURY BUSINESS ESTATE

Open plan first floor office area

First Floor area plan (in blue)

Main entrance to site

Aerial view of site from SW