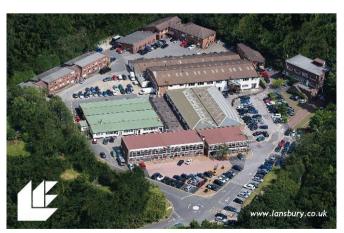

## LANSBURY BUSINESS ESTATE

Open plan first floor office area

First Floor area plan (in blue)

Main entrance to site

Aerial view of site from SW