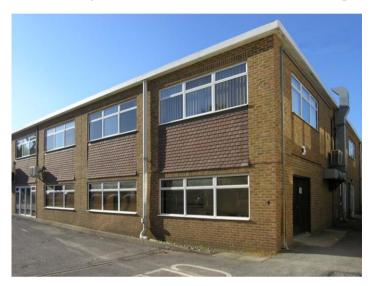

### Extensive Knaphill Office Unit TO LET

#### First Floor Unit 3 - approx. 10,000 sq. ft.

First Floor open plan office area of **7,518 sq ft** with additional 9 peripheral office/meeting rooms ranging from **72 – 240 sq ft** each and store/IT cupboards, toilets and generous kitchen (300 sq ft). Accessible via 3 stairwells. Available use of large first floor outdoor terrace area. Total internal area approx. **9,968 sq ft** (926 sq m). Additional adjacent areas could be included. Viewing now, available for occupation from November 2020.

Located in the quiet village of **Knaphill**, on the outskirts of **Woking**, perfectly located within a short drive from the M25, M3, M4 and A3 and close to both Heathrow and Gatwick airports.

Would suit a London based company relocating their office to a connected regional hub with excellent transport links around Woking.