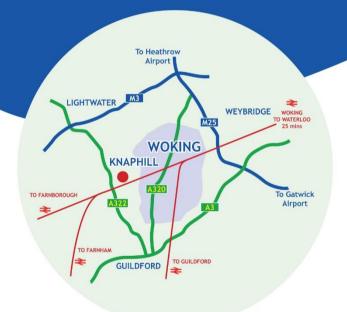

Located in the quiet village of **Knaphill**, on the outskirts of **Woking**, perfectly located within a short drive from the M25, M3, M4 and A3 and close to both Heathrow and Gatwick airports.

Would suit a London based company relocating their office to a connected regional hub with excellent transport links around Woking.

### Location

In the quiet village of Knaphill, just on the outskirts of Woking, perfectly located within a short drive from the M25, M3, M4 and A3 and close to both Heathrow and Gatwick airports.

A few minutes from both Woking and Brookwood mainline stations with direct trains to London Waterloo and the south coast.

#### Travel distances from Knaphill, Woking:

Lightwater M3 J3 5 miles

Guildford A3 / A322 6 miles

Farnborough 8 miles

Heathrow Airport 20 miles

Reading 22 miles

Central London 34 miles

Gatwick Airport 38 miles