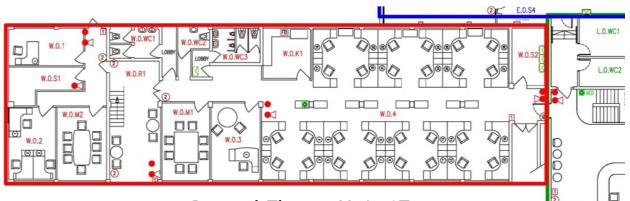

First Floor - Unit 17

Ground Floor - Unit 17

The current layout of Solent House: Both floors of the offices would suit a small company of between 40 and 80 staff.

The Ground Floor contains: 3 single offices, 28 open-plan area desks. 2 meeting rooms and 4 toilets plus storage areas.

The First Floor contains: 8 single offices, 15 open-plan area desks, 2 meeting rooms and 2 toilets plus storage areas.

The building could, however, be split into 2 floors with some modifications to allow independent occupation by two companies.