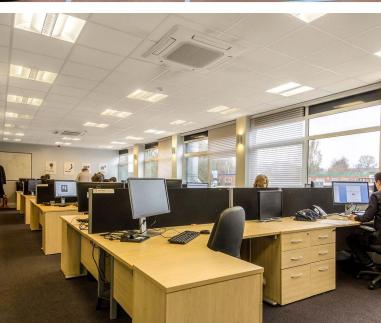

# Solent House

- Highly convenient location on the outskirts of Woking, "the region's most ambitious town".
- Fully refurbished to a high standard. Air conditioned, double glazed, fully carpeted, suspended ceilings and window blinds. Multiple kitchen and toilet facilities. Cabled for data.
- Comprising 2 floors of high quality partitioned offices, open plan areas, meeting rooms, kitchens and stores. •
- Adjacent parking for staff and clients.
- Available on a new lease, direct from the landlord, terms to be agreed.
- Call for availability.
- EPC D96

First Floor - Unit 17

Ground Floor - Unit 17

The current layout of Solent House: Both floors of the offices would suit a small company of between 40 and 80 staff.

The Ground Floor contains: 3 single offices, 28 open-plan area desks. 2 meeting rooms and 4 toilets plus storage areas.

The First Floor contains: 8 single offices, 15 open-plan area desks, 2 meeting rooms and 2 toilets plus storage areas.

The building could, however, be split into 2 floors with some modifications to allow independent occupation by two companies.