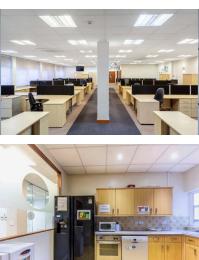

# Solent House

- Highly convenient location on the outskirts of Woking, "the region's most ambitious town".
- Fully refurbished to a high standard. Air conditioned, double glazed, fully carpeted, suspended ceilings and window blinds. Multiple kitchen and toilet facilities. Cabled for data.
- Comprising 2 floors of high quality partitioned offices, open plan areas, meeting rooms, kitchens and stores. •
- Adjacent parking for staff and clients.
- Available on a new lease, direct from the landlord, terms to be agreed.
- Call for availability.
- EPC D96

First Floor - Unit 17

Ground Floor - Unit 17

The current layout of Solent House: Both floors of the offices would suit a small company of between 40 and 80 staff.

The Ground Floor contains: 3 single offices, 28 open-plan area desks. 2 meeting rooms and 4 toilets plus storage areas.

The First Floor contains: 8 single offices, 15 open-plan area desks, 2 meeting rooms and 2 toilets plus storage areas.

The building could, however, be split into 2 floors with some modifications to allow independent occupation by two companies.