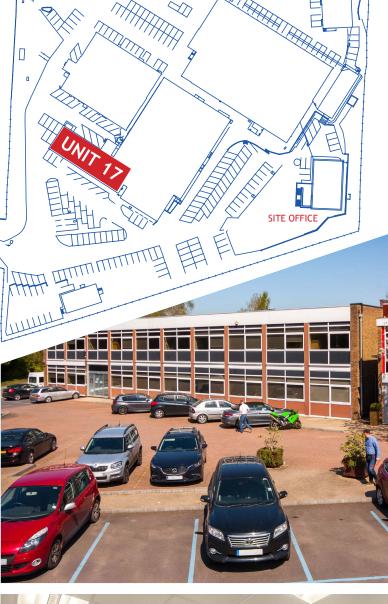

### Solent House

Refurbished Quality Office Unit 17 • 8,000 sq. ft.

Lansbury Business Estate • Knaphill • Woking • GU21 2EW

#### Solent House, Unit 17 • 8,000 sq. ft.

LANSBURY BUSINESS ESTATE