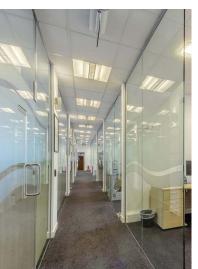

# Solent House

- Highly convenient location on the outskirts of Woking, "the region's most ambitious town".
- Fully refurbished to a high standard. Air conditioned, double glazed, fully carpeted, suspended ceilings and window blinds. Multiple kitchen and toilet facilities. Cabled for data.
- Comprising 2 floors of high quality partitioned offices, open plan areas, meeting rooms, kitchens and stores. •
- Adjacent parking for staff and clients.
- Available on a new lease, direct from the landlord, terms to be agreed.
- Call for availability.
- EPC D96

First Floor - Unit 17

Ground Floor - Unit 17

The current layout of Solent House: Both floors of the offices would suit a small company of between 40 and 80 staff.

The Ground Floor contains: 3 single offices, 28 open-plan area desks. 2 meeting rooms and 4 toilets plus storage areas.