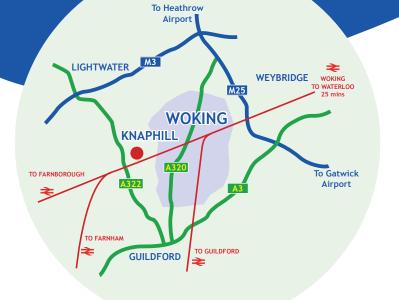

# Location

In the quiet village of Knaphill, just on the outskirts of Woking, perfectly located within a short drive from the M25, M3, M4 and A3 and close to both Heathrow and Gatwick airports.

A few minutes from both Woking and Brookwood mainline stations with direct trains to London Waterloo and the south coast.

#### Travel distances from Knaphill, Woking:

| Lightwater M3 J3    | 5 miles  |
|---------------------|----------|
| Guildford A3 / A322 | 6 miles  |
| Farnborough         | 8 miles  |
| Heathrow Airport    | 20 miles |
| Reading             | 22 miles |
| Central London      | 34 miles |
| Gatwick Airport     | 38 miles |