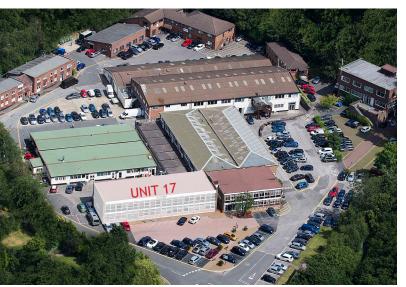

### Solent House

Refurbished Quality Office Unit 17 • 8,000 sq. ft.

Lansbury Business Estate • Knaphill • Woking • GU21 2EW

#### Solent House, Unit 17 • 8,000 sq. ft.

LANSBURY BUSINESS ESTATE