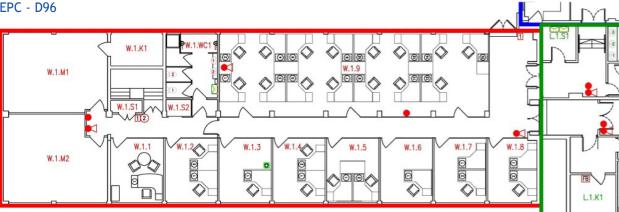

First Floor - Unit 17

Ground Floor - Unit 17

The current layout of Solent House: Both floors of the offices would suit a small company of between 40 and 80 staff.

The Ground Floor contains: 3 single offices, 28 open-plan area desks. 2 meeting rooms and 4 toilets plus storage areas.

The First Floor contains: 8 single offices, 15 open-plan area desks, 2 meeting rooms and 2 toilets plus storage areas.

The building could, however, be split into 2 floors with some modifications to allow independent occupation by two companies.